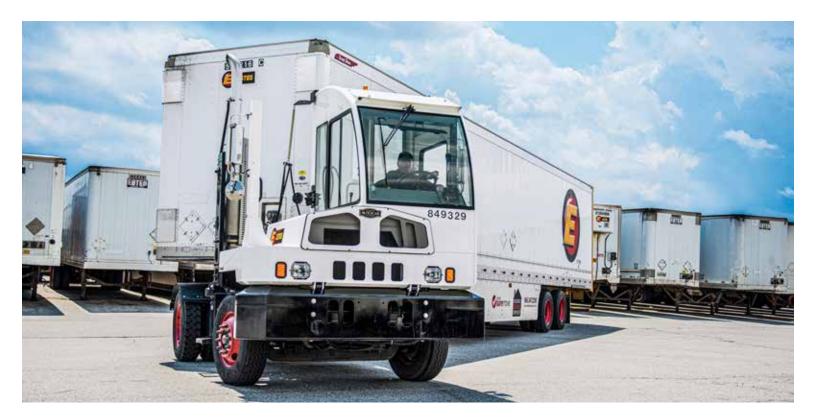

## AUTOCAR XSPOTTER ACTT

- Powerful Cummins 6.7 / 200 hp engine
- Smooth Operating Allison 3000 RDS Transmission
- Durable Components: Meritor Axles; Hendrickson Suspension; 2.0 Million RBM, 50,000 KSI Steel C-Reinforced Frame; 100% Steel Cab

## \$128,500

## Contact MARK GIBSON

856-630-3229 mgibson@johnsontruckcenter.com

Indel Power Group, LLC is a holding company for Johnson & Towers, Western Branch Diesel, Johnson Truck Center, Dovell & Williams, and Curtis Power Solutions.