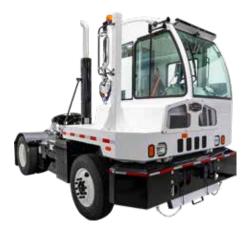

## AUTOCAR XSPOTTER ACTT

- Powerful Cummins 6.7 / 200 hp engine
- Smooth Operating Allison 3000 RDS Transmission
- Durable Components: Meritor Axles; Hendrickson Suspension; 2.0 Million RBM, 50,000 KSI Steel C-Reinforced Frame; 100% Steel Cab

## \$128,500

## Contact MARK GIBSON

856-630-3229 mgibson@johnsontruckcenter.com

Indel Power Group, LLC is a holding company for Johnson & Towers, Western Branch Diesel, Johnson Truck Center, Dovell & Williams, and Curtis Power Solutions.