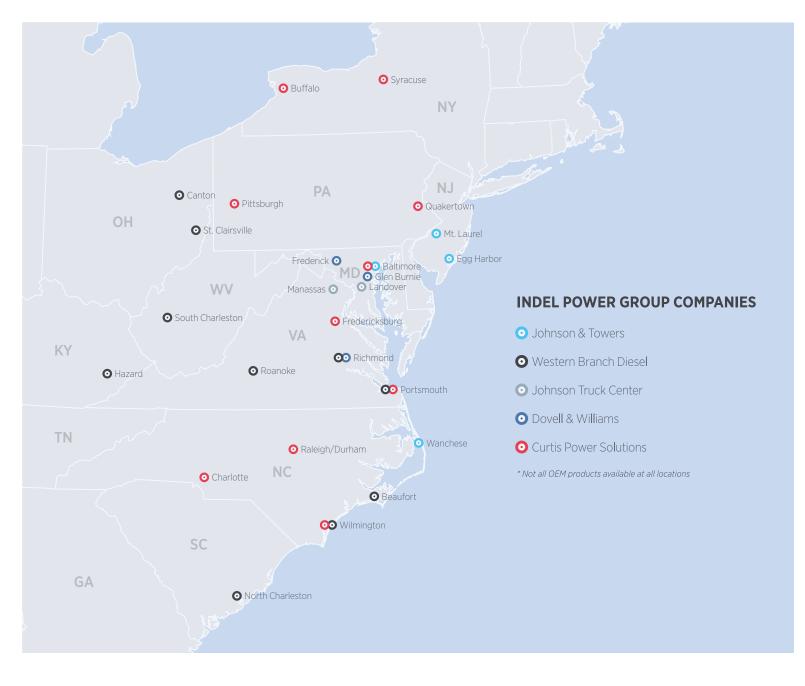

Indel Power Group companies operate out of 20+ locations throughout New Jersey, New York, Pennsylvania, Maryland, Virginia, West Virginia, Ohio, Kentucky, North Carolina, and South Carolina. These locations supply sales and service for engines, powertrains, and related components to the on-highway, power-generation, oil/gas, construction & industrial, mining & quarry, and marine markets. The company's 640+ team members include over 275 highly trained service technicians.